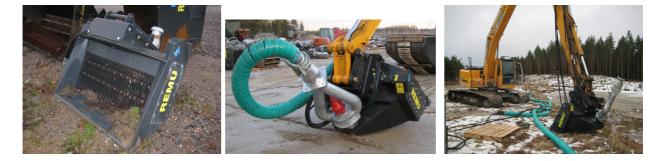

## Main application is to screen material before suction dredging

Bucket is meant to be used with suitable pump. Bucket is watertight in normal conditions - (Bearings need regular lubrication).

**Remu** range includes buckets for 5-30 ton excavators, 2-20 ton wheel loaders, skid-steer/ loaders and tractors