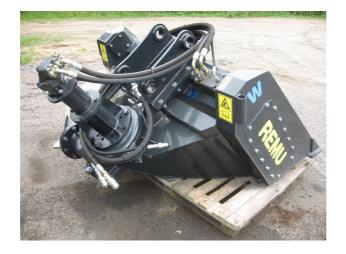

## Big Float Dredging Bucket type REMU W

Dimensions

A Width 166 cm B Depth 145 cm

- C Height 93 cm

Weight

520 kg

For excavators Hydr.flow recommendation Hydr. power continous/ peak Number of axles Blade thickness and material Standard blade spacing Hose size required approx 20 tn max 125 l/min 20/28 kW 2 8 mm Hardox 500 48 mm (grain size 0-43 mm) 6" С

В

Working pressure 120 – 160 bar, max. pressure 210 bar.